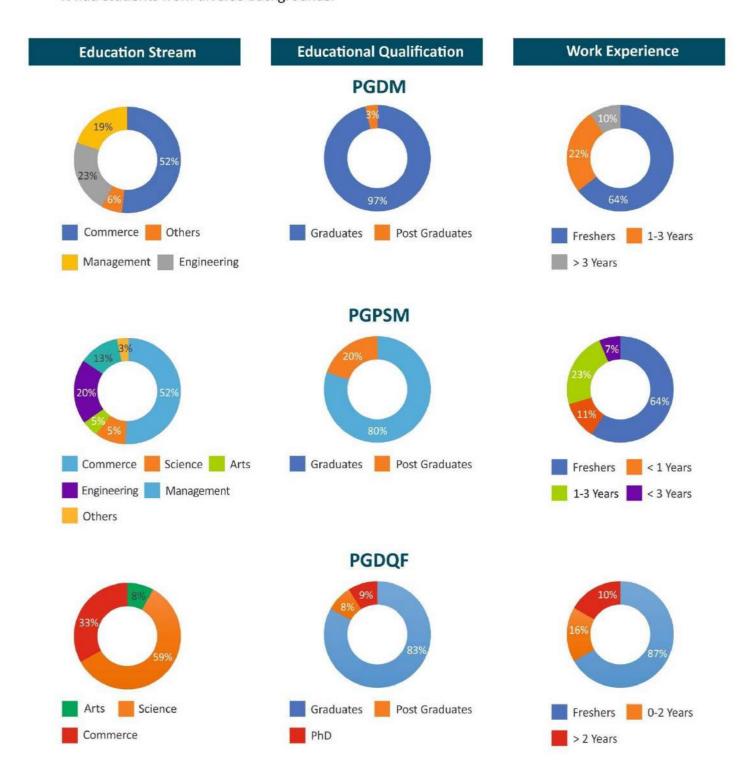

## Batch at a Glance

The batch of 2019 was a perfect blend of fresh graduates and experienced professionals. It had students from diverse backgrounds.