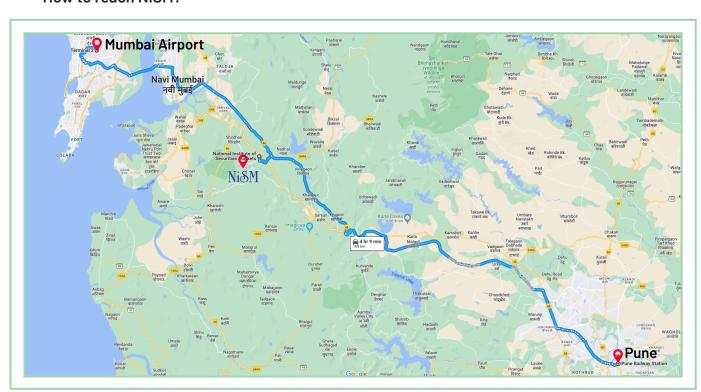

|                                             |

<sup>\*</sup> Only for participants who have completed one credit course in Equity Derivatives e.g., second year MBA Finance students etc.

# **FAQs**

# What is the eligibility criteria to attend the programme?

The programme is open to all undergraduate and post-graduate students from various universities, budding trading enthusiasts, investors and other participants who wish to experience the practical aspects of securities market.

# Are there any travel arrangements made for the participants?

No, participants have to make their own travel arrangements.

# How many students can participate per college?

Minimum 40 and Maximum 60

### How to reach NISM?





### For more information or to make a booking, please get in touch with:

### Mr. Nikhil Shinde

Sr. Assistant General Manager



+91-8080969596



nikhil.shinde@nism.ac.in

### Ms. Amruta Padalkar

Program Coordinator



+91-7021716856



amruta.padalkar@nism.ac.in

### **National Institute of Securities Markets**

### **NISM Registered Office**

5th Ffloor, NCL Cooperative Society, Plot No. C-6, E-Block, BKC, Bandra East, Mumbai, 400051

### NISM Campus

Plot No. IS-1 & 2, Patalganga Industrial Area, Mohopada, Tal Khalapur, Dist Raigad, Near Navi Mumbai, Maharashtra-410222

### **NISM Bhavan**

Plot No. 82, Sector-17, Vashi, Navi Mumbai, Maharashtra-400703